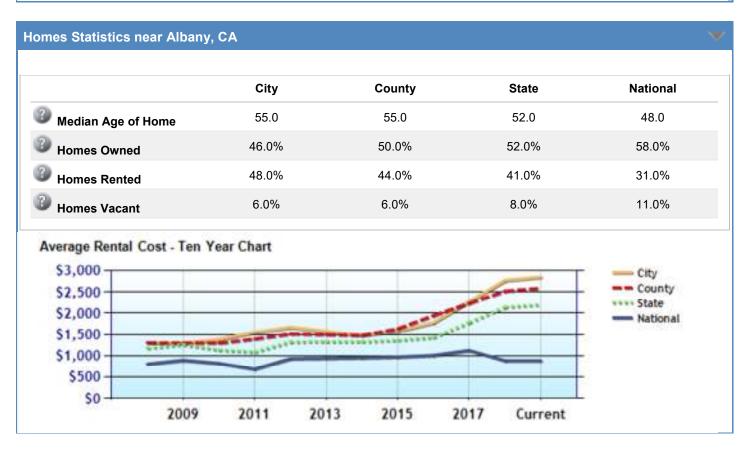

## Home Values: Albany, CA - 2019/2020 City County State **National** \$910,000 \$790,000 \$475,000 \$232,276 **Median Sale Price** Median Sale Price - Ten Year Chart \$1,000,000-City - County \$800,000 - State - National \$600,000 \$400,000 \$200,000 50 -2009 2011 2013 2015 2017 Current